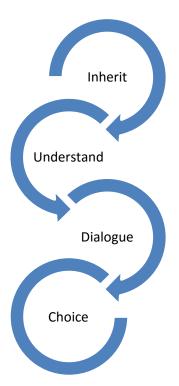

### **Cultural Safety Education**

- I. Review and acknowledge the history
- 2. Connect the dots to present day
- 3. Solution oriented dialogue
- 4. Action