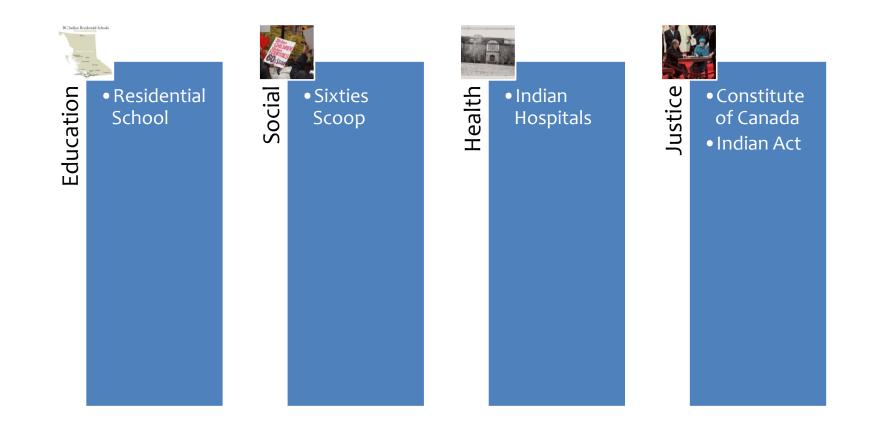

p Centre<br>Ki-Low-Na Friendship Society<br>Ookanakane Friendship Society<br>Lillooet Friendship Centre<br>Cariboo Friendship Society<br>Kamloops Aboriginal Friendship Society<br>Conayt Friendship Society | South Okanagan Similkameen Metis<br>Association<br>Kelowna Metis Association<br>Vernon & District Metis Association<br>Boundary Community Metis Association<br>Kootenay South Metis Association<br>Nelson & Area Metis Society<br>Rocky Mountain Metis Association<br>Elk Valley Metis Association<br>Columbia Valley Métis Association<br>Métis Nation Columbia River Society<br>Two Rivers Metis Association<br>Salmon Arm Metis Association<br>Ashcroft & District Metis Society<br>Nicola Valley & District Métis Society<br>Cariboo-Chilcotin Metis Association |



#### **Review & Acknowledge History**





# **Cultural Safety**

"Cultural safety refers to what is felt or experienced by a patient when a health care provider communicates with the patient in a respectful, inclusive way, empowers the patients in decision-making and builds a health care relationship where the patient and provider work together as a team to ensure maximum effectiveness of care. Culturally safe encounters require that health care providers treat patients with the understanding that not all individuals in a group act the same way or have the same beliefs"

#### ~ National Aboriginal Health Organization (2008)



#### The Important of Story to Cultural Safety











# Calls to Action

- I. How will you get to know the story specific to your place?
- 2. What does investing in cultural safety look like in your