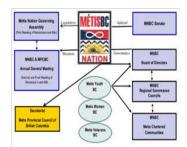

# Aboriginal Landscape

| 7 Nations - 54                                                                                   | Urban – 7 Friendship                                                                                                                                                                                                               | Metis –15 Chartered                                                                                                                                                                                                                                                                                                                                                                                                                                                                                                                                                  |
|--------------------------------------------------------------------------------------------------|------------------------------------------------------------------------------------------------------------------------------------------------------------------------------------------------------------------------------------|----------------------------------------------------------------------------------------------------------------------------------------------------------------------------------------------------------------------------------------------------------------------------------------------------------------------------------------------------------------------------------------------------------------------------------------------------------------------------------------------------------------------------------------------------------------------|
| communities                                                                                      | Centres                                                                                                                                                                                                                            | Communities                                                                                                                                                                                                                                                                                                                                                                                                                                                                                                                                                          |
| Tsilhqot'in<br>Secwepemc<br>Nlaka'pamux<br>Ktunaxa<br>Northern St'at'imc<br>Syilx<br>Dekelh Dene | First Nation Friendship Centre<br>Ki-Low-Na Friendship Society<br>Ookanakane Friendship Society<br>Lillooet Friendship Centre<br>Cariboo Friendship Society<br>Kamloops Aboriginal Friendship Society<br>Conayt Friendship Society | South Okanagan Similkameen Metis<br>Association<br>Kelowna Metis Association<br>Vernon & District Metis Association<br>Boundary Community Metis Association<br>Kootenay South Metis Association<br>Nelson & Area Metis Society<br>Rocky Mountain Metis Association<br>Elk Valley Metis Association<br>Columbia Valley Métis Association<br>Métis Nation Columbia River Society<br>Two Rivers Metis Association<br>Salmon Arm Metis Association<br>Ashcroft & District Metis Society<br>Nicola Valley & District Métis Society<br>Cariboo-Chilcotin Metis Association |