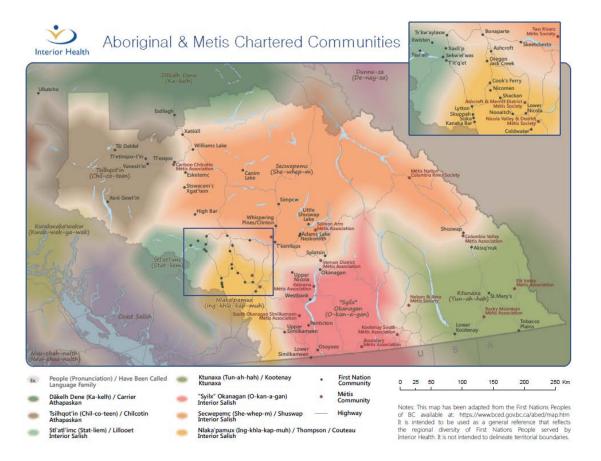

## Aboriginal Landscape

# Aboriginal Landscape

| 7 Nations - 54                                                                                   | Urban – 7 Friendship                                                                                                                                                                                                               | Metis –15 Chartered                                                                                                                                                                                                                                                                                                                                                                                                                                                                                                                                                  |
|--------------------------------------------------------------------------------------------------|------------------------------------------------------------------------------------------------------------------------------------------------------------------------------------------------------------------------------------|----------------------------------------------------------------------------------------------------------------------------------------------------------------------------------------------------------------------------------------------------------------------------------------------------------------------------------------------------------------------------------------------------------------------------------------------------------------------------------------------------------------------------------------------------------------------|
| communities                                                                                      | Centres                                                                                                                                                                                                                            | Communities                                                                                                                                                                                                                                                                                                                                                                                                                                                                                                                                                          |
| Tsilhqot'in<br>Secwepemc<br>Nlaka'pamux<br>Ktunaxa<br>Northern St'at'imc<br>Syilx<br>Dekelh Dene | First Nation Friendship Centre<br>Ki-Low-Na Friendship Society<br>Ookanakane Friendship Society<br>Lillooet Friendship Centre<br>Cariboo Friendship Society<br>Kamloops Aboriginal Friendship Society<br>Conayt Friendship Society | South Okanagan Similkameen Metis<br>Association<br>Kelowna Metis Association<br>Vernon & District Metis Association<br>Boundary Community Metis Association<br>Kootenay South Metis Association<br>Nelson & Area Metis Society<br>Rocky Mountain Metis Association<br>Elk Valley Metis Association<br>Columbia Valley Métis Association<br>Métis Nation Columbia River Society<br>Two Rivers Metis Association<br>Salmon Arm Metis Association<br>Ashcroft & District Metis Society<br>Nicola Valley & District Métis Society<br>Cariboo-Chilcotin Metis Association |