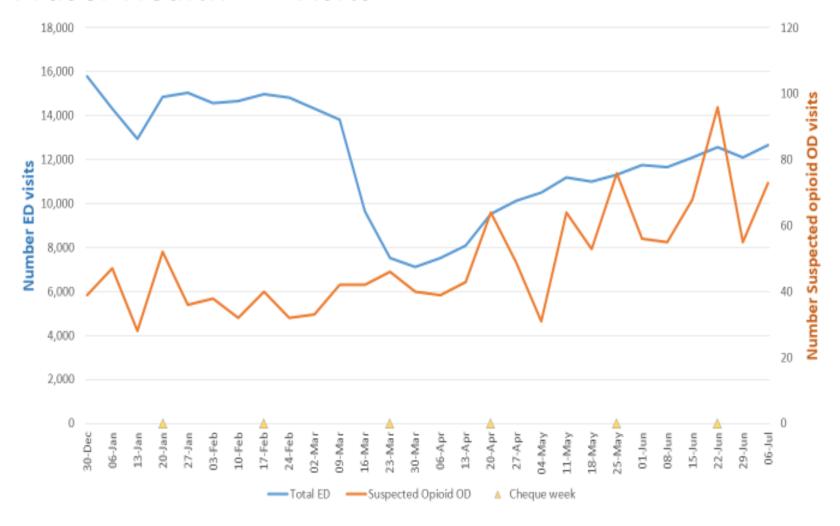

vid

Dr. Melissa Allan Emergency Physician Burnaby Hospital Fraser Health





## BC Illicit Drug Toxicity Deaths, Monthly Trends, Jan 2016 – Aug 2020

#### Number of Overdose Deaths by Month and Health Authority



Deaths in first 8 months of 2020:

- 343 in Fraser
- 295 in VCH
- 190 on Island
- 160 in Interior
- 80 in Northern

Source: BC Coroners Service

BC Centre for Disease Control







### Illicit Drug Toxicity Deaths: Pre vs Post COVID-19 Emergency Declaration



Data from BC Coroners Service. Map created September 1, 2020 by BC Centre for Disease Control.

AUTHORIZED FOR PUBLIC RELEASE







#### **Provincial Overdose Data**

Hover over a line for more details.

Illegal Drug Overdoses Attended by BC Ambulance Service over Previous 12 Months









## Fraser Health ED Visits









### Fraser Opioid OD ED Visits per Total ED Visits









## OUD Care and ED during Changing Context of Covid Breakout Rooms by Health Authority – 7 minutes total

- 1. Brief introductions 1 minute
- 2. Discuss local ED OUD Care during Covid 6 minutes
- What opportunities for improving care to people in ED at risk of OD has COVID brought to your community?
- ➤ What **challenges** have you experienced at your ED site in providing care to people at risk of overdose during COVID? How can you mitigate these challenges?
- ➤ How can we **support** ED staff during COVID to provide care for people at risk of overdose?
- 3. Pick spokesperson
- 4. Return to main room when prompted
- 5. Spokesperson to report back to in main room— 1 minute per group







# Dual Health Emergencies – Overdo