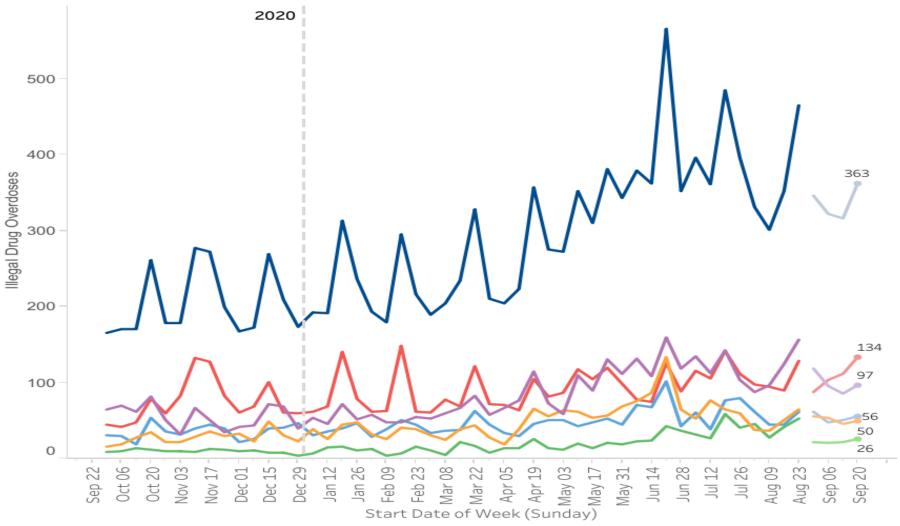

#### **Provincial Overdose Data**

Hover over a line for more details.

Illegal Drug Overdoses Attended by BC Ambulance Service over Previous 12 Months