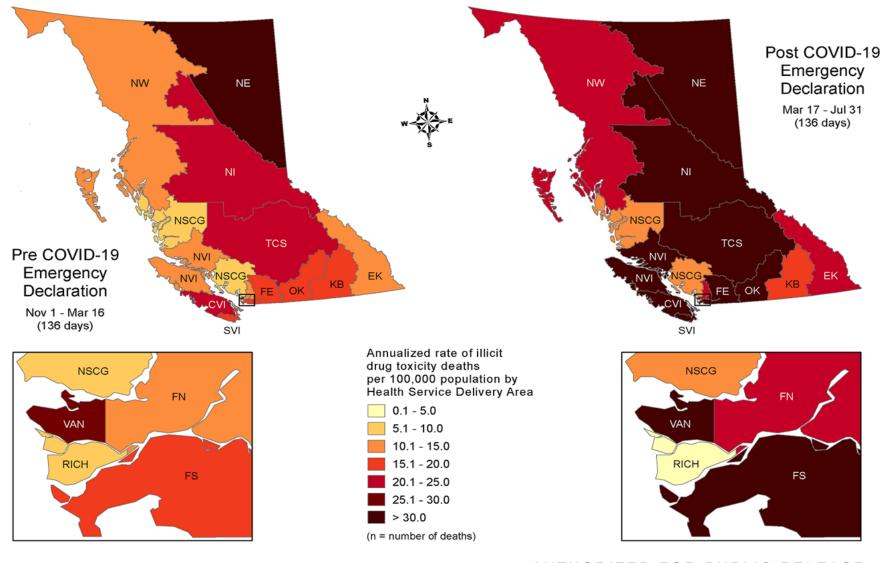

### Illicit Drug Toxicity Deaths: Pre vs Post COVID-19 Emergency Declaration

Data from BC Coroners Service. Map created September 1, 2020 by BC Centre for Disease Control.

AUTHORIZED FOR PUBLIC RELEASE