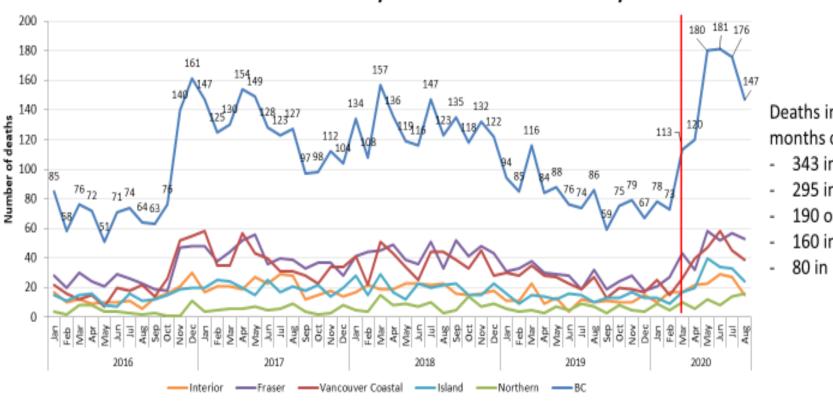

## BC Illicit Drug Toxicity Deaths, Monthly Trends, Jan 2016 – Aug 2020

#### Number of Overdose Deaths by Month and Health Authority

Deaths in first 8 months of 2020:

- 343 in Fraser
- 295 in VCH
- 190 on Island
- 160 in Interior
- 80 in Northern

Source: BC Coroners Service

BC Centre for Disease Control