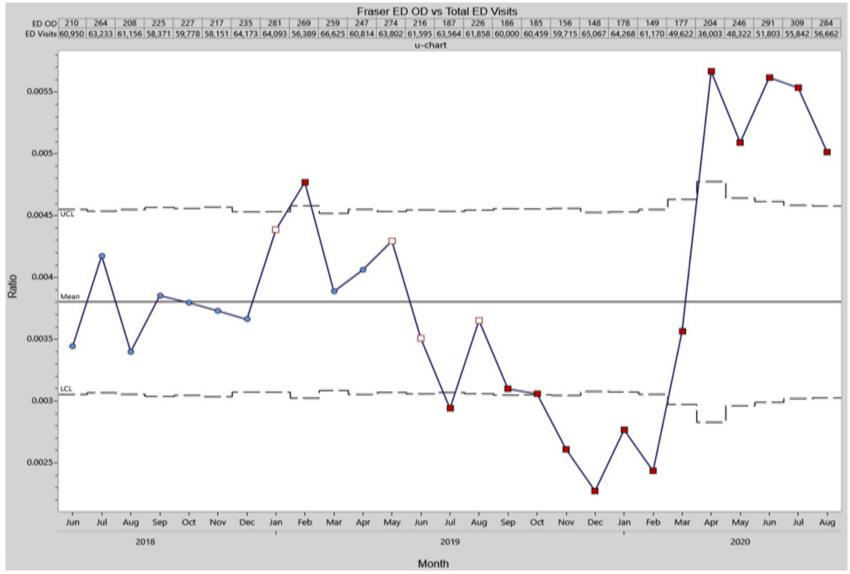

Fraser Health





## BC Illicit Drug Toxicity Deaths, Monthly Trends, Jan 2016 – Aug 2020

#### Number of Overdose Deaths by Month and Health Authority



Deaths in first 8 months of 2020:

- 343 in Fraser
- 295 in VCH
- 190 on Island
- 160 in Interior
- 80 in Northern

Source: BC Coroners Service

BC Centre for Disease Control







### Illicit Drug Toxicity Deaths: Pre vs Post COVID-19 Emergency Declaration



Data from BC Coroners Service. Map created September 1, 2020 by BC Centre for Disease Control.

AUTHORIZED FOR PUBLIC RELEASE







#### **Provincial Overdose Data**

Hover over a line for more details.

Illegal Drug Overdoses Attended by BC Ambulance Service over Previous 12 Months









## Fraser Health ED Visits









### Fraser Opioid OD ED Visits per Total ED Visits









## OUD Care and ED during Changing Context of Covid Breakout Rooms by Health Authority – 7 minutes total

- 1. Brief introductions 1 minute
- 2. Discuss local ED OUD Care during Covid 6 minutes
- What opportunities for improving care to people in ED at risk of OD has COVID brought to your community?
- ➤ What **challenges** have you experienced at your ED site in providing care to people at risk of overdose during COVID? How can you mitigate these challenges?
- ➤ How can we **support** ED staff during COVID to provide care for people at risk of overdose?
- 3. Pick spokesperson
- 4. Return to main room when prompted
- 5. Spokesperson to report back to in main room— 1 minute per group







# Dual Health Emergencies – Overdose and Covid in ED Report back to whole group – 1 minute per